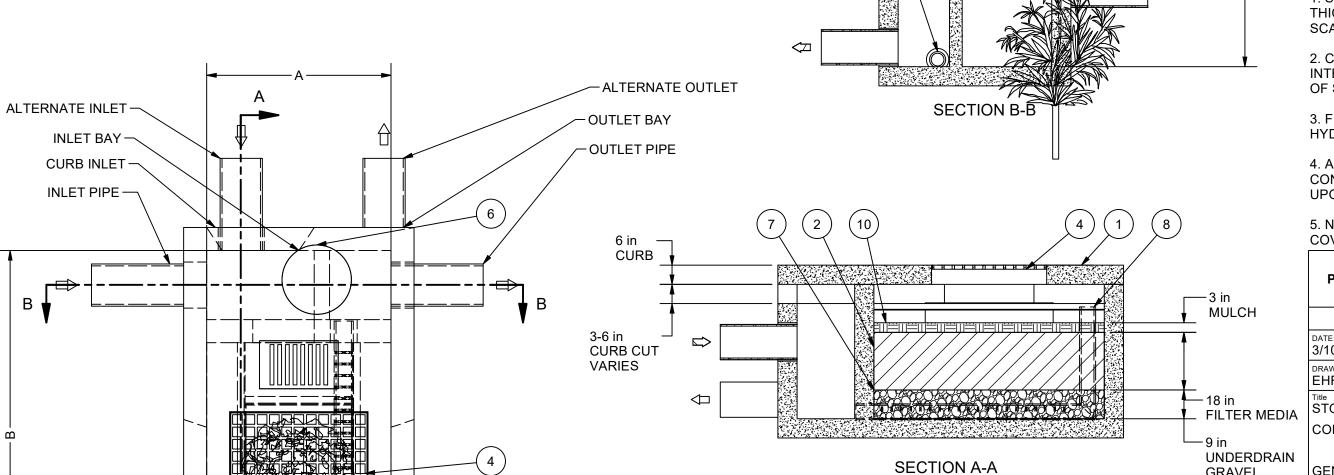

-CURB INLET (ALTERNATE)

PLANT GRATE

COMMENTS:

1. STRUCTURE WALL AND SLAB THICKNESSES ARE NOT TO SCALE.

- 2. CONTACT HYDRO
  INTERNATIONAL FOR A BOTTOM
  OF STRUCTURE ELEVATION
- 3. FILTER MEDIA SUPPLIED BY HYDRO INTERNATIONAL
- 4. ALTERNATE
  CONFIGURATIONS AVAILABLE
  UPON REQUEST
- 5. NON-TREE GRATE FRAME AND COVER OPTIONS AVAILABLE

|                 |   | PARTS LIST                    |    |  |
|-----------------|---|-------------------------------|----|--|
|                 |   | ITEM                          |    |  |
| In              |   | STORMSCAPE VAULT              | 1  |  |
|                 |   | MEDIA                         |    |  |
|                 |   | BAFFLE                        | 3  |  |
| ©               |   | TREE GRATE (36X36)            | 4  |  |
| WEIGHT:         |   | TRENCH GRATE (12X20)          | 5  |  |
| STOCK NU        |   | FRAME AND COVER (24 in)       | 6  |  |
|                 |   | GRAVEL (SUPPLIED BY OTHERS)   | 7  |  |
| DRAWING<br>STOR |   | UNDERDRAIN (SUPPLIED BY OTHER | 8  |  |
| SHEET SI        | - | PLANT (SUPPLIED BY OTHERS)    | 9  |  |
| B               |   | MULCH (SUPPLIED BY OTHERS)    | 10 |  |
|                 |   |                               |    |  |